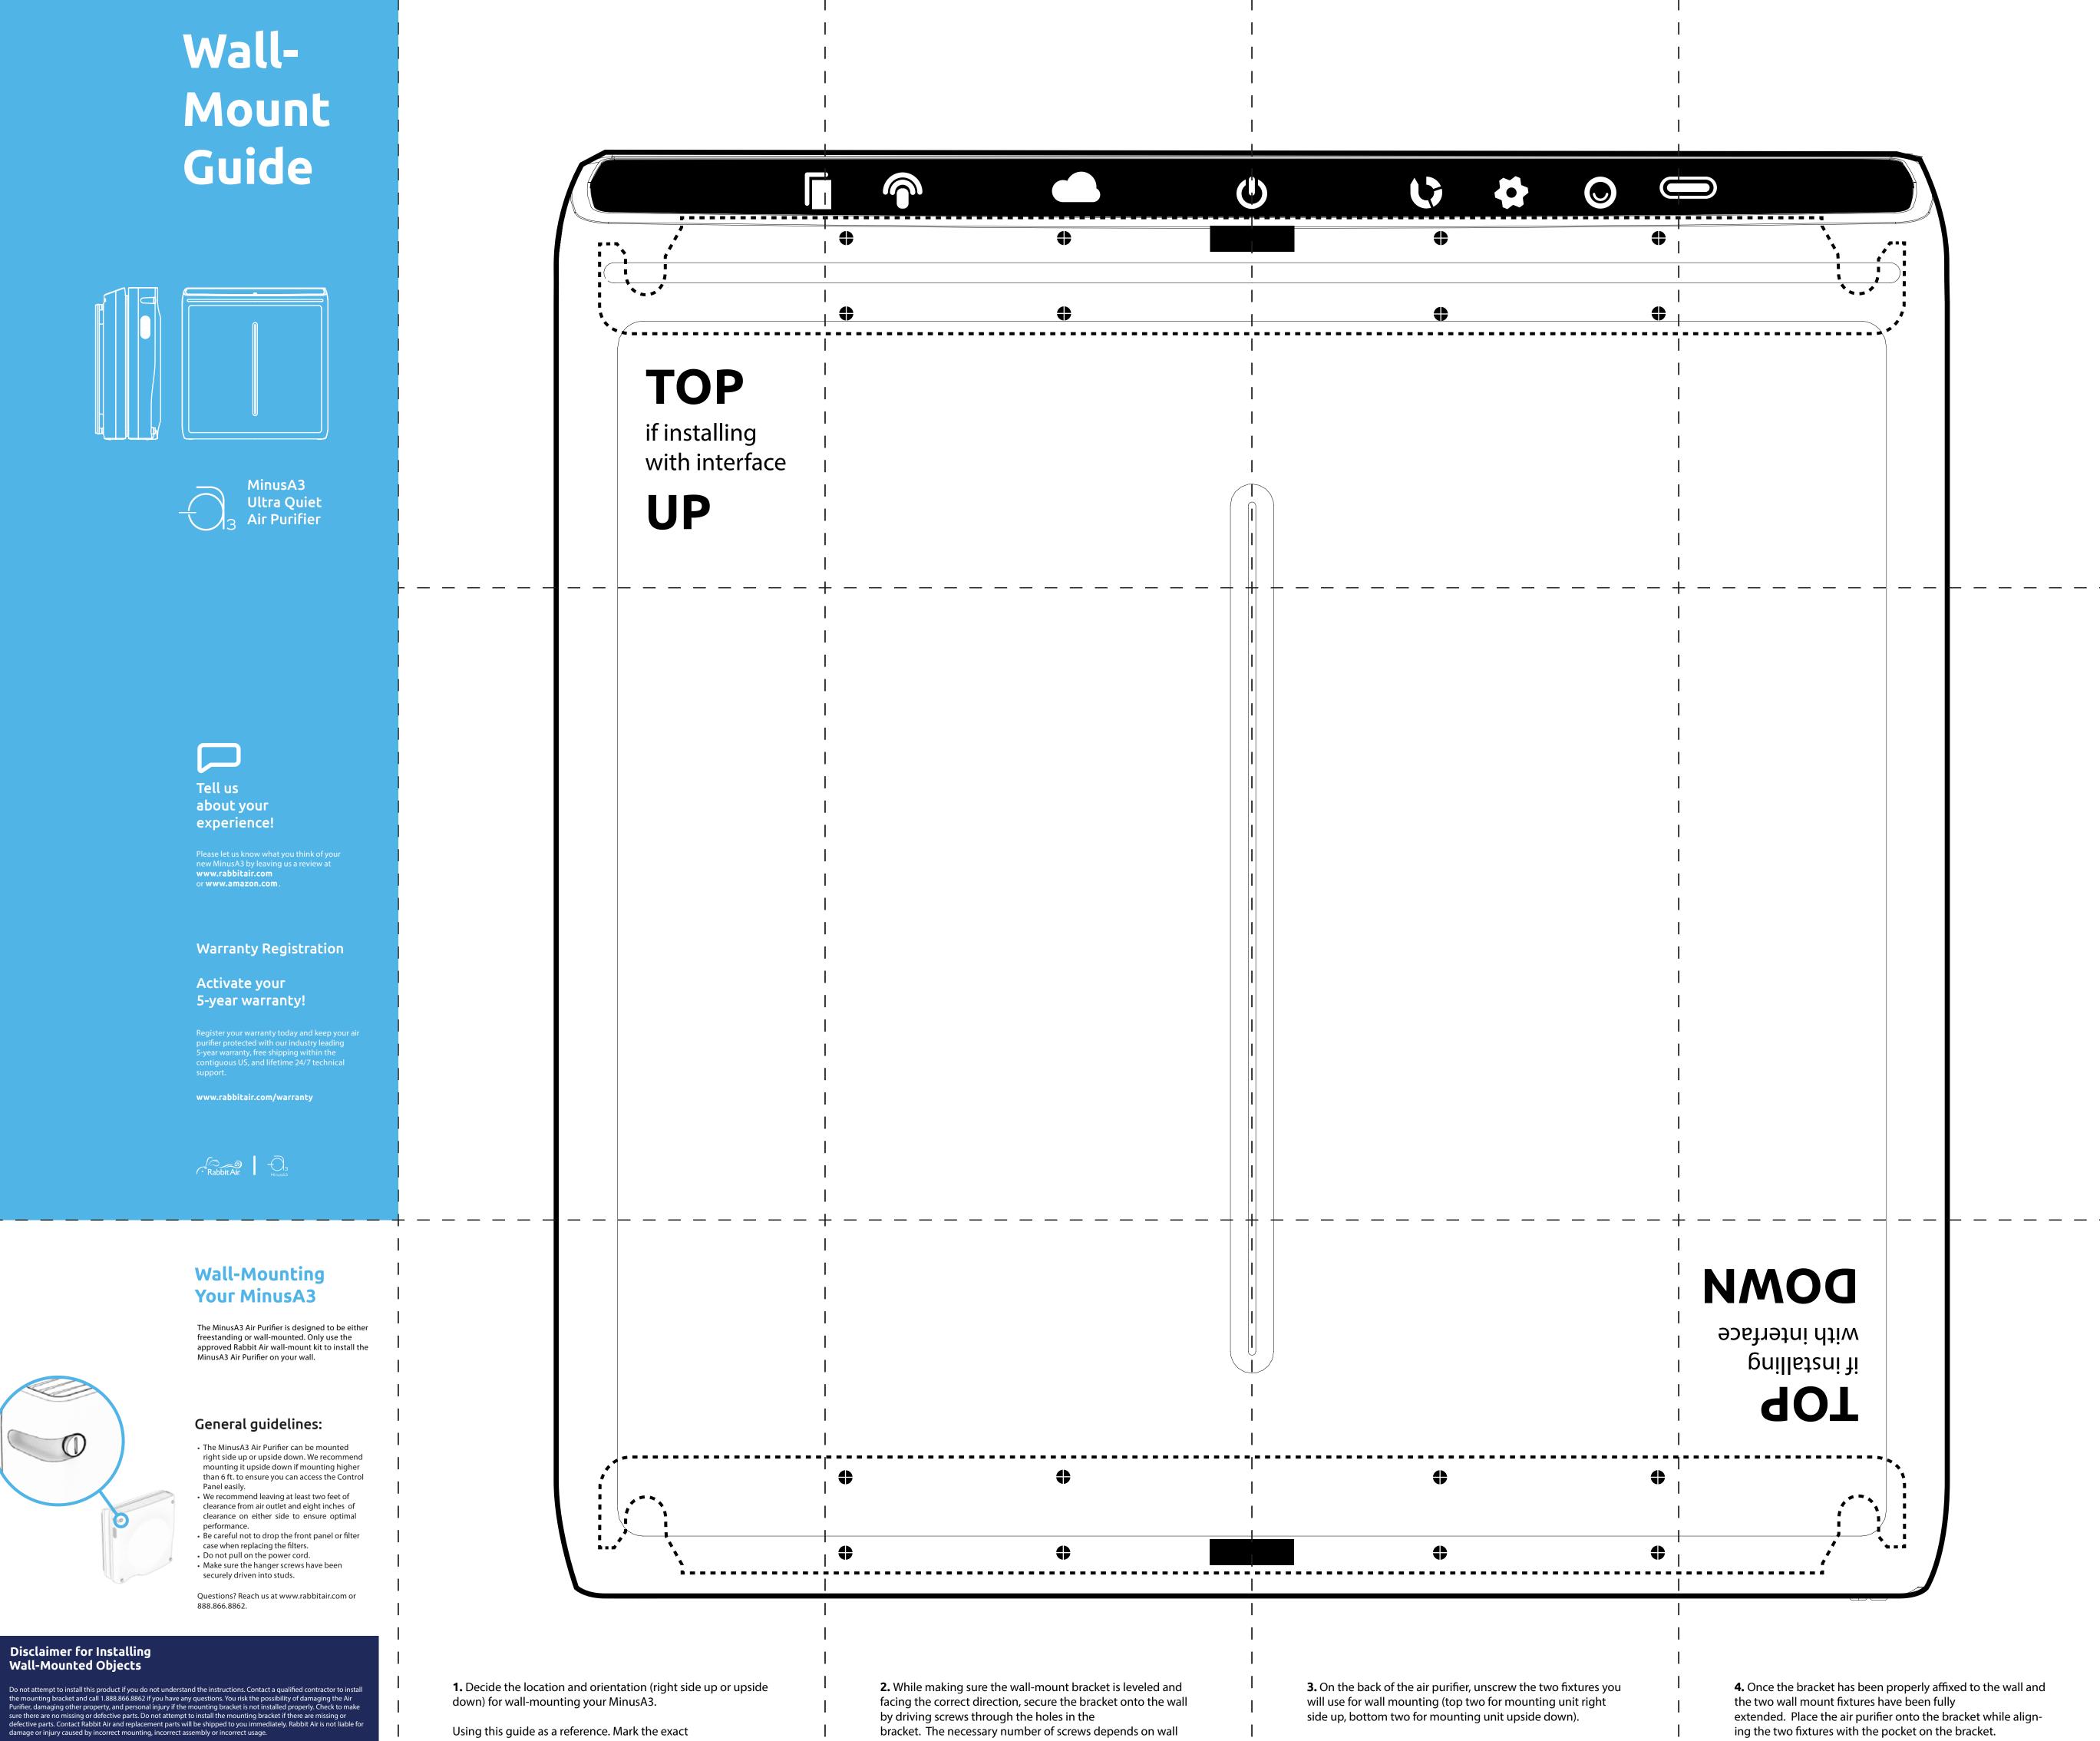

11.5 kg/ 25.4 lbs

Using this guide as a reference. Mark the exact placement of the included wall-mount bracket for the desired mounting location.

by driving screws through the holes in the bracket. The necessary number of screws depends on wall type and construction.

side up, bottom two for mounting unit upside down).

extended. Place the air purifier onto the bracket while aligning the two fixtures with the pocket on the bracket.